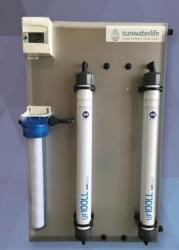

# **GENERAL CHARACTERISTICS**

- Use ultrafiltration membranes and a carbon filter, certified NSF ANS, which filter bacteria and viruses.
- Omplying with the OMS specification for drinkable water
- Automatic backwashing of the membranes
- Available with 2 or 4 membranes.

# **Aqualink Skid's technical features**

| Maximum rate            | Up to 4,8 m³/ hour |
|-------------------------|--------------------|
| Size                    | 76 x 115 x 27 cm   |
| % of bacteria retention | 99,9999 %          |
| % of viruses retention  | 99,99 %            |
| Pore size               | 0,01 μm            |